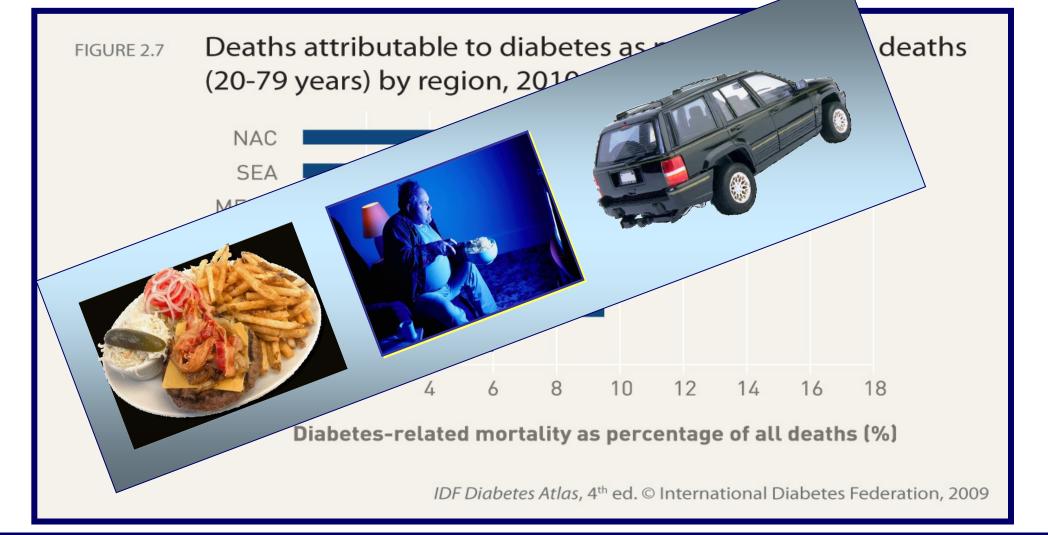

HE EIGHT LEADING CAUSES OF DEATH IN THE WORLD



#### Percentage of population overweight, 1980 - 2008



# Highest absolute numbers of persons with type 2 diabetes, 2007

| Egypt    |                          |
|----------|--------------------------|
| Mexico   |                          |
| Brazil   |                          |
| Pakistan |                          |
| Japan    |                          |
| Germany  |                          |
| Russia   |                          |
| USA      |                          |
| China    |                          |
| India    |                          |
|          | 0 10 20 30 40 50         |
|          | Adult diabetes: millions |

Source: Diabetes Atlas, 3rd edition, IDF 2006

# Diabetes, a non-communicable disease with high mortality



#### Hypertension, 1980 - 2008



#### **Prevention of NCDs is possible**



June 2012

### Most cost-effective interventions to prevent NCDs

| Tobacco use | - Raise taxes on tobacco