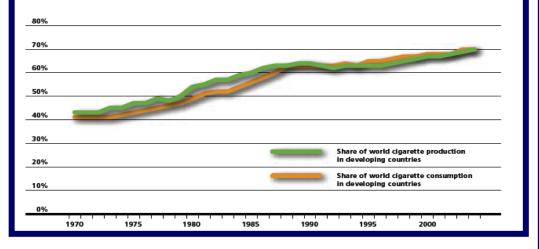

#### A SHIFTING EPIDEMIC THE TOBACCO INDUSTRY REACHES NEW MARKETS IN DEVELOPING COUNTRIES

Share of cigarette production and consumption in developing countries