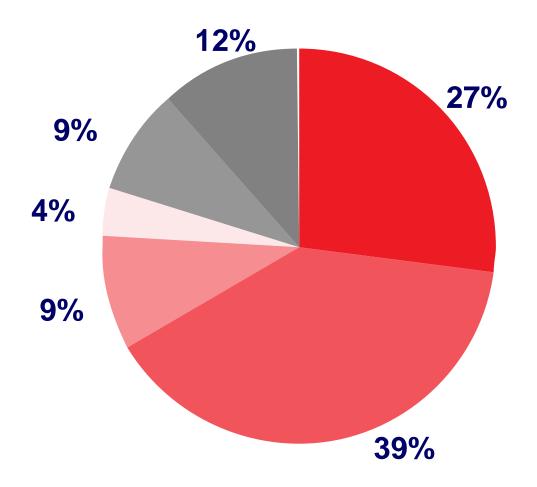

## NCD mortality under age 70 years, world-wide

- Cardiovascular disease
- Chronic respiratory disease
- Diabetes
- Digestive disease
- Other NCDs