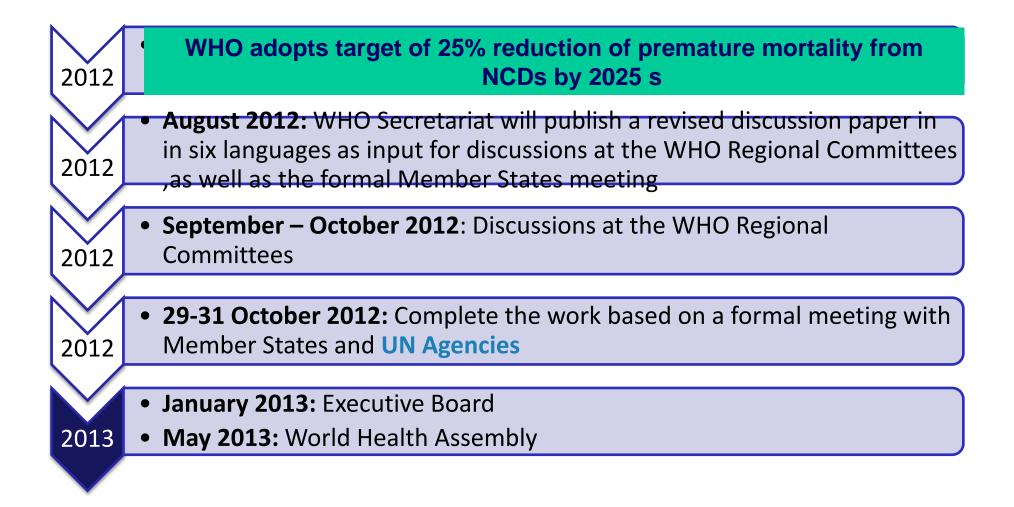

| <ol> <li>Recognize the primary role and responsibility of Gove<br/>to the challenge of non-communicable diseases and the essen<br/>and engagement of all sectors of society to generate effec<br/>prevention and control of non-communicable diseases;</li> </ol>                                                                                                             | tial need for the efforts          |  |  |

#### WHO activities in support of UN resolution



#### Summary

- Non-communicable diseases are a major cause of death in all countries
- Risk factors that lead to non-communicable diseases include tobacco use, misuse of alcohol, unhealthy diet, lack of physical activity
- Prevention is possible and based on modification of risk factors through changes in lifestyle
- Government and global regulation has a place in prevention
- Mortality reduction target by 2025 has been adopted outcome not yet clear