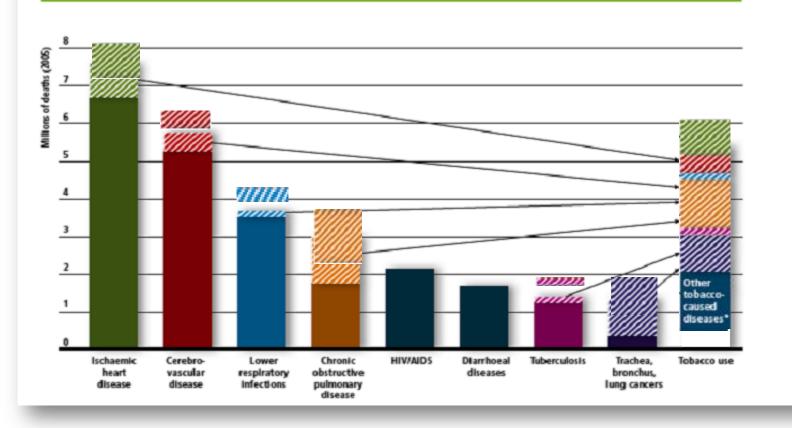

### Tobacco as a risk factor for death

#### TOBACCO USE IS A RISK FACTOR FOR SIX OF THE EIGHT LEADING CAUSES OF DEATH IN THE WORLD