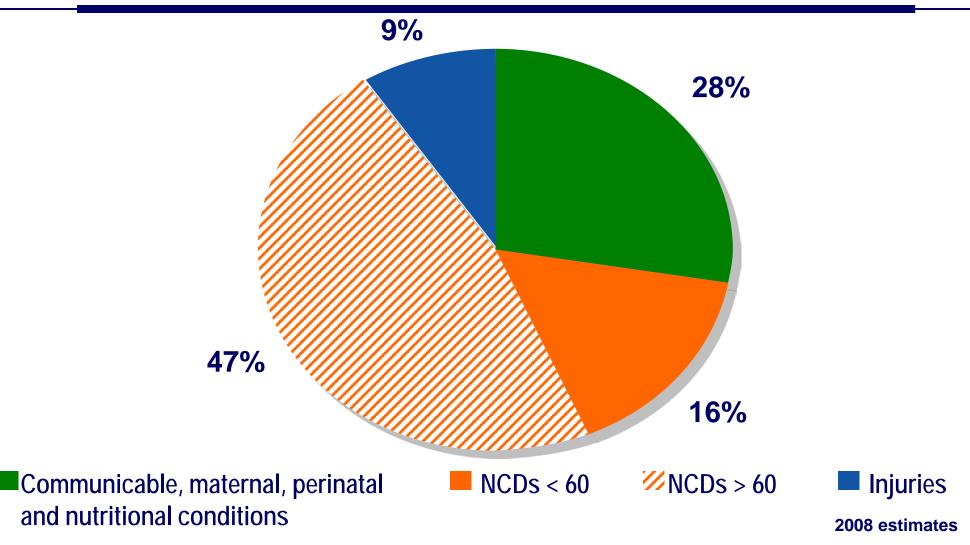

### Non-communicable diseases: increasing burden in all countries

#### Estimated total deaths, 2008: 36 million

June 2012