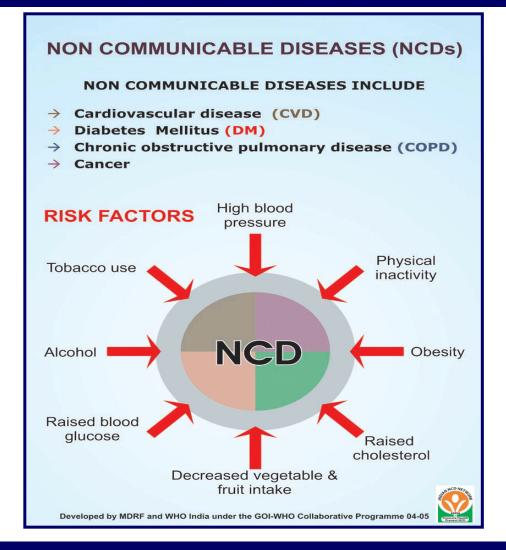

UN Summit on Non-communicable diseases: falling short of targets?

- " ...we must remember health is an outcome of all policies..."
- Ban Ki Moon





World Health Organization

### Non-communicable diseases: increasing burden in all countries



#### Estimated total deaths, 2008: 36 million



June 2012

## NCD mortality under age 70 years, world-wide



- Cardiovascular disease
- Chronic respiratory disease
- Diabetes
- Digestive disease
- Other NCDs

### Risk factors for non-communicable diseases



June 2012

### Non-communicable diseases: complex interactions

|                          |                          | Modifiable causative metabolic/physical risk factors |              |                |                 |
|--------------------------|--------------------------|------------------------------------------------------|--------------|----------------|-----------------|
|                          |                          | Obesity                                              | Raised BP    | Raised glucose | Abnormal lipids |
| -                        | Heart disease and stroke | ✓                                                    | $\checkmark$ | $\checkmark$   | ✓               |
| Voncommunia              | Diabetes                 | ✓