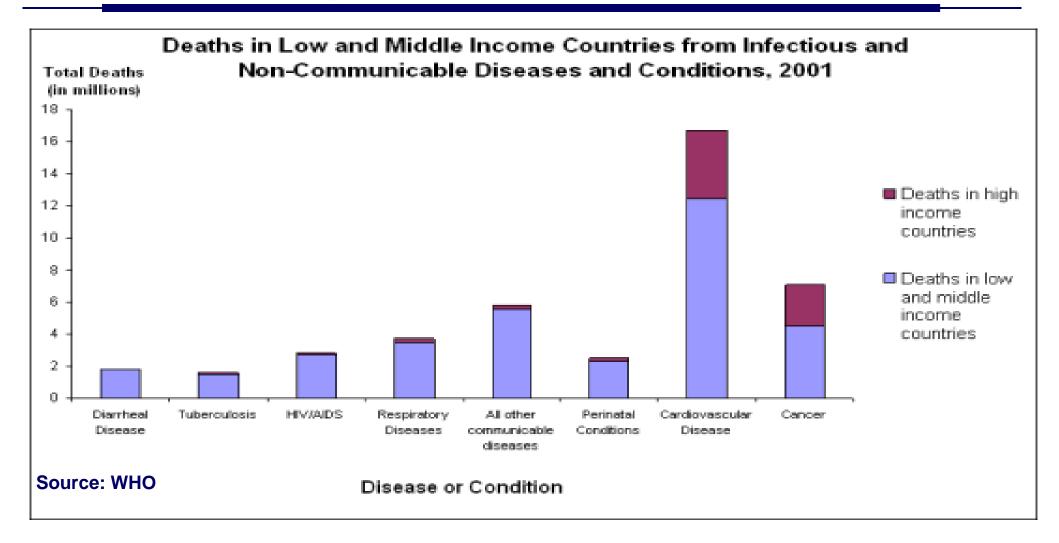

### Non-communicable diseases: increasing burden in all countries

#### Estimated total deaths, 2008: 36 million

June 2012