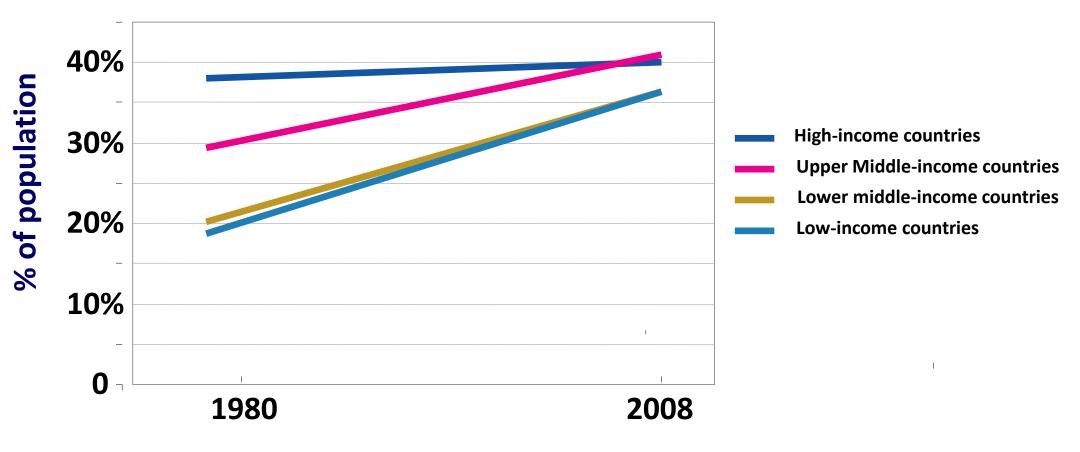

N THE WORLD



#### Percentage of population overweight, 1980 - 2008



# Highest absolute numbers of persons with type 2 diabetes, 2007

| Egypt    |                          |
|----------|--------------------------|
| Mexico   |                          |
| Brazil   |                          |
| Pakistan |                          |
| Japan    |                          |
| Germany  |                          |
| Russia   |                          |
| USA      |                          |
| China    |                          |
| India    |                          |
|          | 0 10 20 30 40 50         |
|          | Adult diabetes: millions |

Source: Diabetes Atlas, 3rd edition, IDF 2006

# Diabetes, a non-communicable disease with high mortality



#### Hypertension, 1980 - 2008



#### **Prevention of NCDs is possible**



June 2012

### Most cost-effective interventions to prevent NCDs

| Tobacco use | - Raise taxes on tobacco