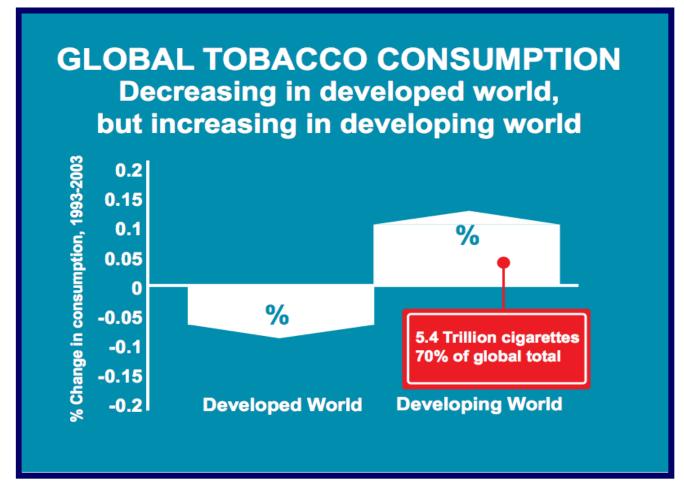

#### A SHIFTING EPIDEMIC THE TOBACCO INDUSTRY REACHES NEW MARKETS IN DEVELOPING COUNTRIES

Share of cigarette production and consumption in developing countries

#### Tobacco use increasing in developing countries

Source: WHO