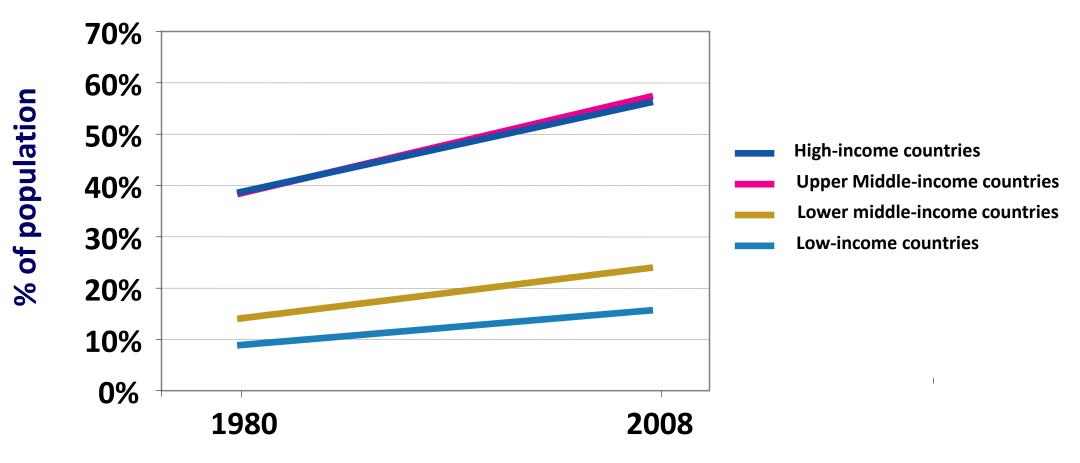

disease and stroke | ✓                                                    | $\checkmark$ | $\checkmark$   | ✓               |
| Voncommunia              | Diabetes                 | ✓                                                    | $\checkmark$ | $\checkmark$   | ✓               |
| Noncommunicable diseases | Cancer                   | ✓                                                    |              | ✓              | ✓               |
|                          | bacco use:               | over 1 b                                             | illion sm    | okers wo       | orldwide        |

### Tobacco as a risk factor for death

#### TOBACCO USE IS A RISK FACTOR FOR SIX OF THE EIGHT LEADING CAUSES OF DEATH IN THE WORLD



#### Percentage of population overweight, 1980 - 2008



# Highest absolute numbers of persons with type 2 diabetes, 2007

| Egypt    |                          |
|----------|--------------------------|
| Mexico   |                          |
| Brazil   |                          |
| Pakistan |                          |
| Japan    |                          |
| Germany  |                          |
| Russia   |                          |
| USA      |                          |
| China    |                          |
| India    |                          |
|          | 0 10 20 30 40 50         |
|          | Adult diabetes: millions |

Source: Diabetes Atlas, 3rd edition, IDF 2006

# Diabetes, a non-communicable disease with high mortality



#### Hypertension, 1980 - 2008



#### **Prevention of NCDs is possible**



June 2012

### Most cost-