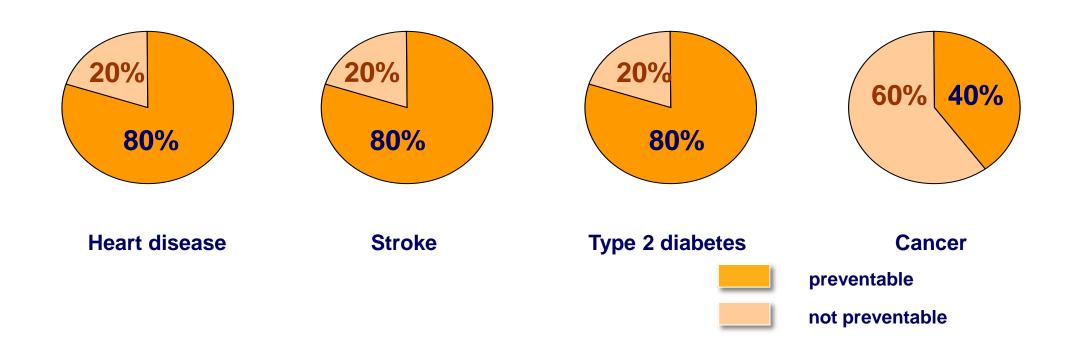

n overweight, 1980 - 2008



# Highest absolute numbers of persons with type 2 diabetes, 2007

| Egypt    |                          |
|----------|--------------------------|
| Mexico   |                          |
| Brazil   |                          |
| Pakistan |                          |
| Japan    |                          |
| Germany  |                          |
| Russia   |                          |
| USA      |                          |
| China    |                          |
| India    |                          |
|          | 0 10 20 30 40 50         |
|          | Adult diabetes: millions |

Source: Diabetes Atlas, 3rd edition, IDF 2006

# Diabetes, a non-communicable disease with high mortality



#### Hypertension, 1980 - 2008



#### **Prevention of NCDs is possible**



June 2012

### Most cost-effective interventions to prevent NCDs

| Tobacco use | - Raise taxes on tobacco